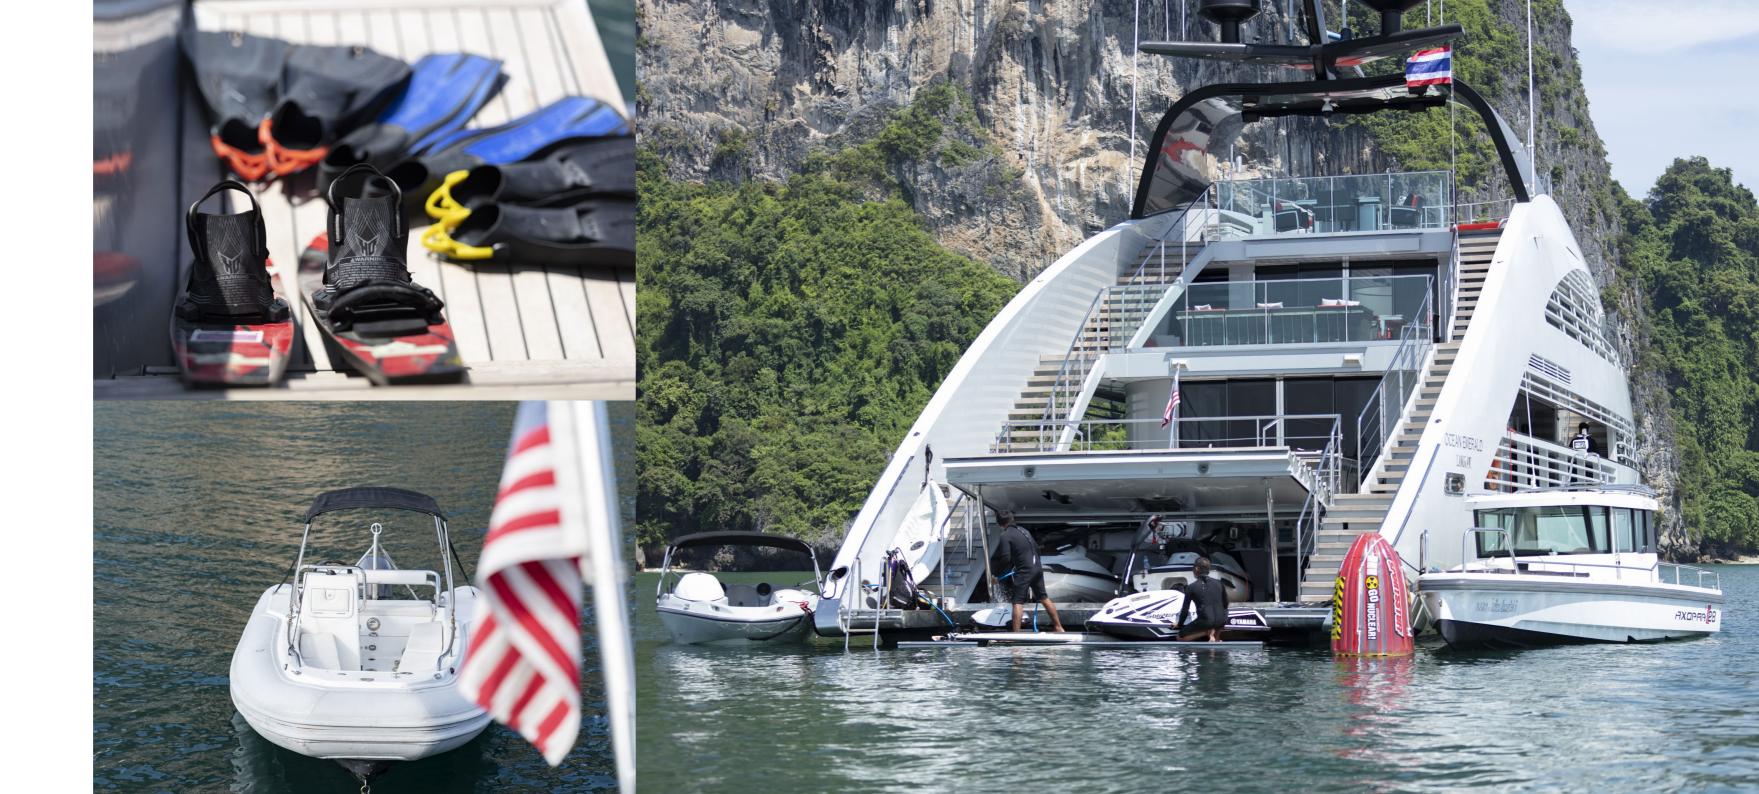

# PLAY & EXPLORE

With an armada of toys, tenders, jet skis, kayaks and sports equipment, Ocean Emerald is an ideal yacht for those looking for a fun fueled charter and the perfect vessel to explore the magical waters of South-East Asia.

# TOYS

2x Seadoo jet skis 1x Seadoo jet boat 5.5 meters, four-seater 1x Seadoo super jet 2x Sea bobs 1x 28 ft. Axopar chase boat 1x 5.2 meter BTS rib with Yamaha 90 HP 2x one-seater kayaks 1x two-seater kayak 1x paddle board Towable inflatables Water skiing equipment Wake board 4x full sets of diving equipment 12x snorkeling equipment sets Fishing equipment