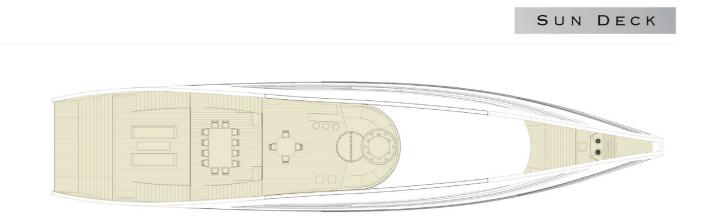

esidence with king-size bed, 60 inch TV, ocean-view sofas, ensuite bathroom and two private terraces.











# OPTIMISING YOUR NEEDS









# PLAY & EXPLORE





With an armada of toys, tenders, jet skis, kayaks and sports equipment, Ocean Emerald is an ideal yacht for those looking for a fun fueled charter and the perfect vessel to explore the magical waters of South-East Asia.







# TOYS

2x Seadoo jet skis 1x Seadoo jet boat 5.5 meters, four-seater 1x Seadoo super jet 2x Sea bobs 1x 28 ft. Axopar chase boat 1x 5.2 meter BTS rib with Yamaha 90 HP 2x one-seater kayaks 1x two-seater kayak 1x paddle board Towable inflatables Water skiing equipment Wake board 4x full sets of diving equipment 12x snorkeling equipment sets Fishing equipment



### MAGICAL JOURNEYS





SINGAPORE







UPPER DECK



DECK

GUEST AREAS



#### MAIN DECK



LOWER DECK



#### TECHNICAL DATA

41 meters Length Beam 8.4 meters Draft 2.4 meters Range 2,600 miles 26,000 liters Fuel capacity 8,000 liters Water capacity 2× caterpillar 1400HP Power 2x caterpillar 86KW Generator 346 tonnes Gross tonnage 18 knots Max speed Cruising speed 12 knots 3x8-man life rafts Life Rafts Crew 9 Builder Rodriguez Yachts Designer Foster and Partners Year 2009/2015 Class RINA and LY2 large commercial yacht code

### DINING

| Main deck inside table    | 13 |
|---------------------------|----|
| Second deck inside table  | 6  |
| Second deck outside table | 12 |
| Sun deck table            | 6  |

| 3 people 6 people | 2 people 6 people

#### ACCOMMODATIONS

I master main deck

2 VIP double cabins, lower deck, the