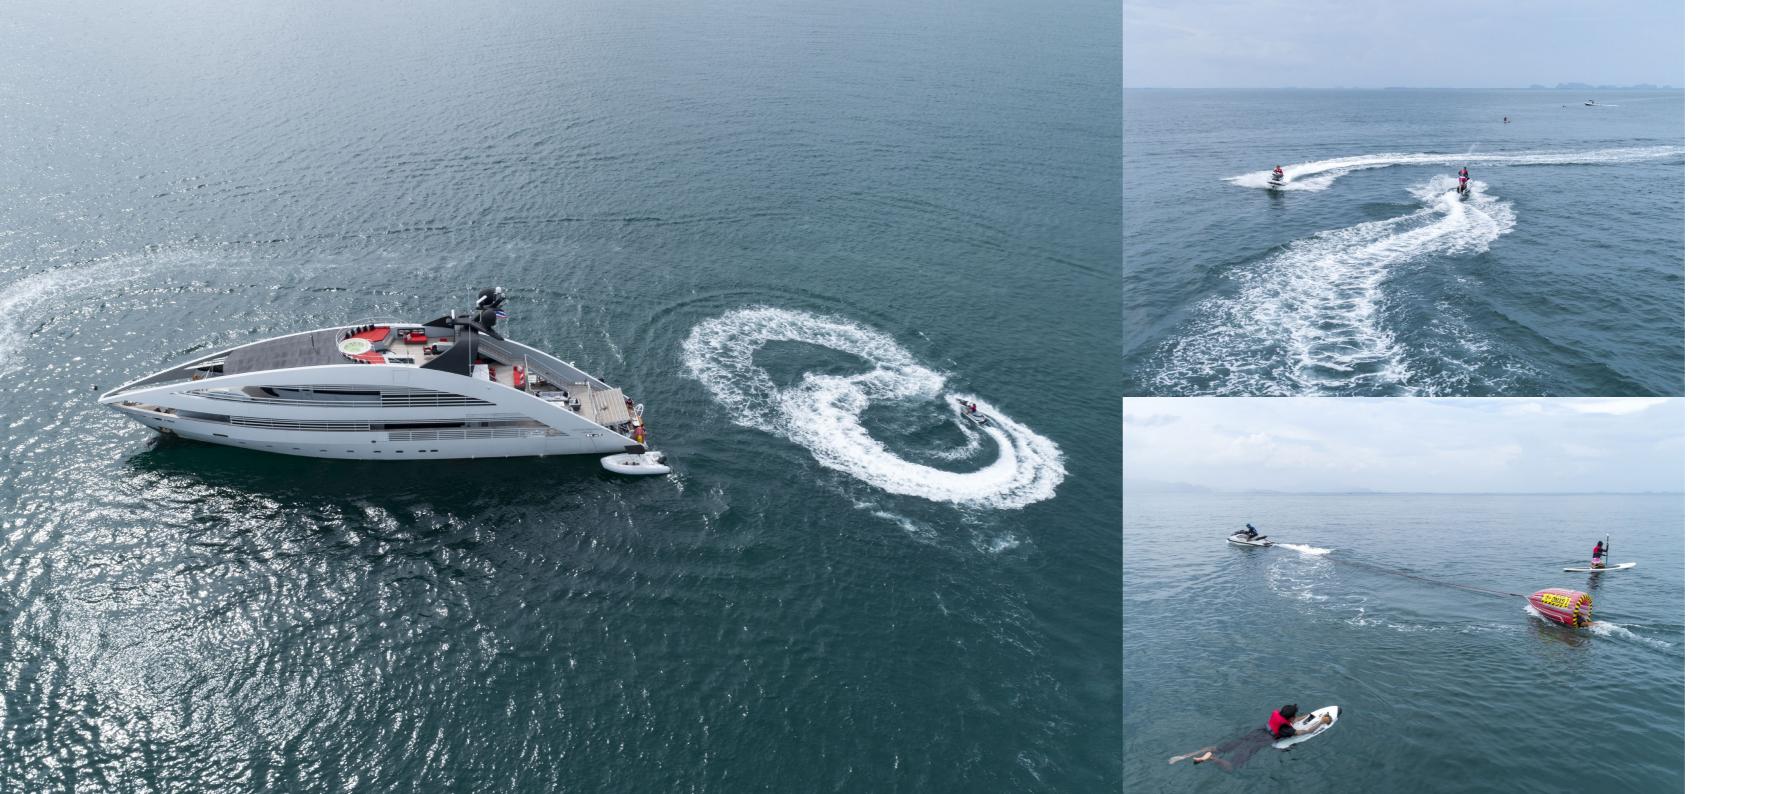

# PLAY & EXPLORE

With an armada of toys, tenders, jet skis, kayaks and sports equipment, Ocean Emerald is an ideal yacht for those looking for a fun fueled charter and the perfect vessel to explore the magical waters of South-East Asia.

# TOYS

2x Seadoo jet skis 1x Seadoo jet boat 5.5 meters, four-seater 1x Seadoo super jet 2x Sea bobs 1x 28 ft. Axopar chase boat 1x 5.2 meter BTS rib with Yamaha 90 HP 2x one-seater kayaks 1x two-seater kayak 1x paddle board Towable inflatables Water skiing equipment Wake board 4x full sets of diving equipment 12x snorkeling equipment sets Fishing equipment