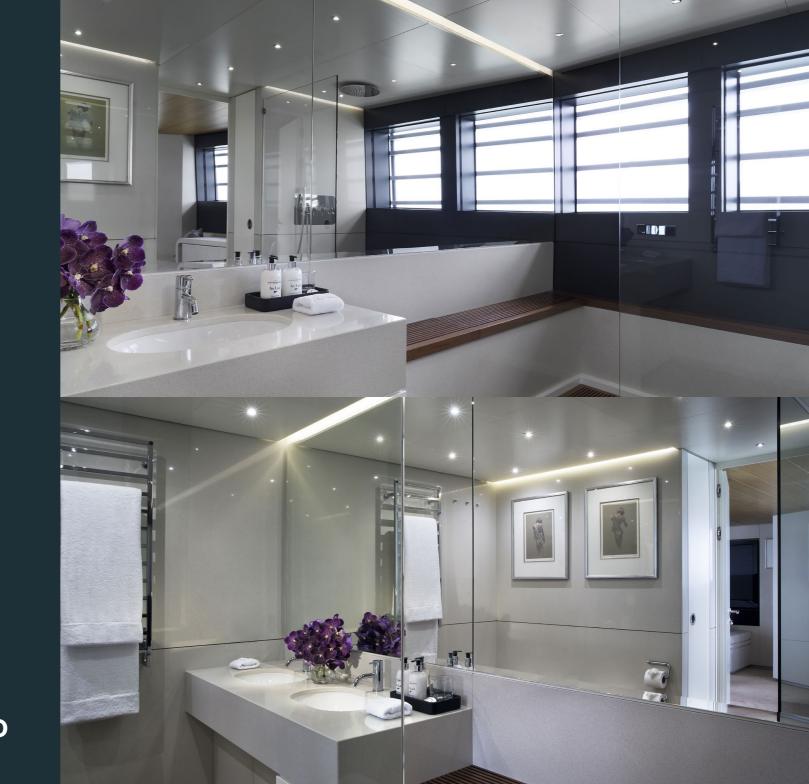

# Enjoy spacious, comfortable living quarters with great views.

The master suite is the ultimate indulgence. A full beam residence with king-size bed, 60 inch TV, ocean-view sofas, ensuite bathroom and two private terraces.