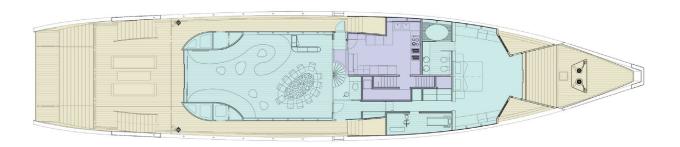

ofas, ensuite bathroom and two private terraces.











# OPTIMISING YOUR NEEDS









# PLAY & EXPLORE





With an armada of toys, tenders, jet skis, kayaks and sports equipment, Ocean Emerald is an ideal yacht for those looking for a fun fueled charter and the perfect vessel to explore the magical waters of South-East Asia.







# TOYS

2x Seadoo jet skis 1x Seadoo jet boat 5.5 meters, four-seater 1x Seadoo super jet 2x Sea bobs 1x 28 ft. Axopar chase boat 1x 5.2 meter BTS rib with Yamaha 90 HP 2x one-seater kayaks 1x two-seater kayak 1x paddle board Towable inflatables Water skiing equipment Wake board 4x full sets of diving equipment 12x snorkeling equipment sets Fishing equipment



### MAGICAL JOURNEYS





SINGAPORE







UPPER DECK



DECK

GUEST AREAS



#### MAIN DECK



LOWER DECK



#### TECHNICAL DATA

41 meters Length Beam 8.4 meters Draft 2.4 meters Range 2,600 miles 26,000 liters Fuel capacity 8,000 liters Water capacity 2× caterpillar 1400HP Power 2x caterpillar 86KW Generator 346 tonnes Gross tonnage 18 knots Max speed Cruising speed 12 knots 3x8-man life rafts Life Rafts Crew 9 Builder Rodriguez Yachts Designer Foster and Partners Year 2009/2015 Class RINA and LY2 large commercial yacht code

### DINING

| Main deck inside table    | 13 |
|---------------------------|----|
| Second deck inside table  | 6  |
| Second deck outside table | 12 |
| Sun deck table            | 6  |

| 3 people 6 people | 2 people 6 people

#### ACCOMMODATIONS

I master main deck

2 VIP double cabins, lower deck, these can be set up as a second master suite but if set