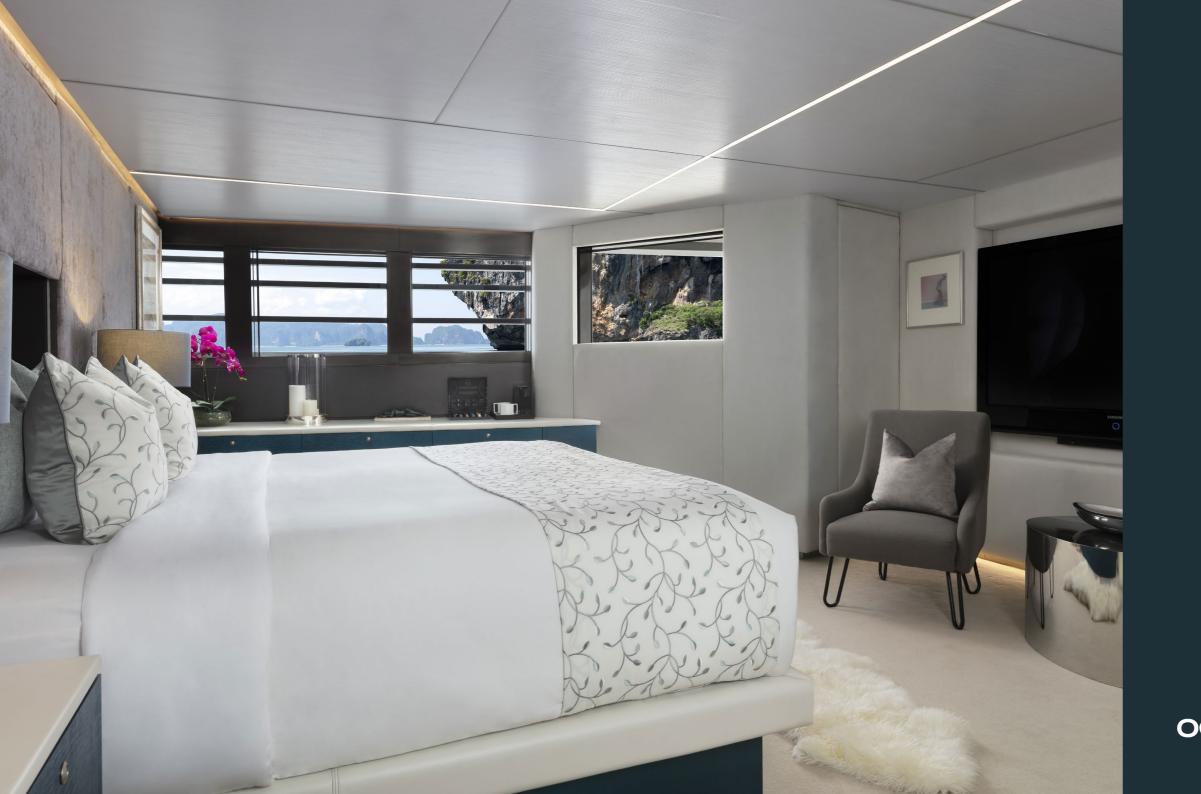

# Enjoy spacious, comfortable living quarters with great views.

The master suite is the ultimate indulgence. A full beam residence with king-size bed, 60 inch TV, ocean-view sofas, ensuite bathroom and two private terraces.

### A PARAGON OF LUXURY

The yacht's interior has a contemporary feel, technologically advanced and timeless. The main deck saloon's floor-to-ceiling panoramic windows provide an abundance of light and unobstructed views.