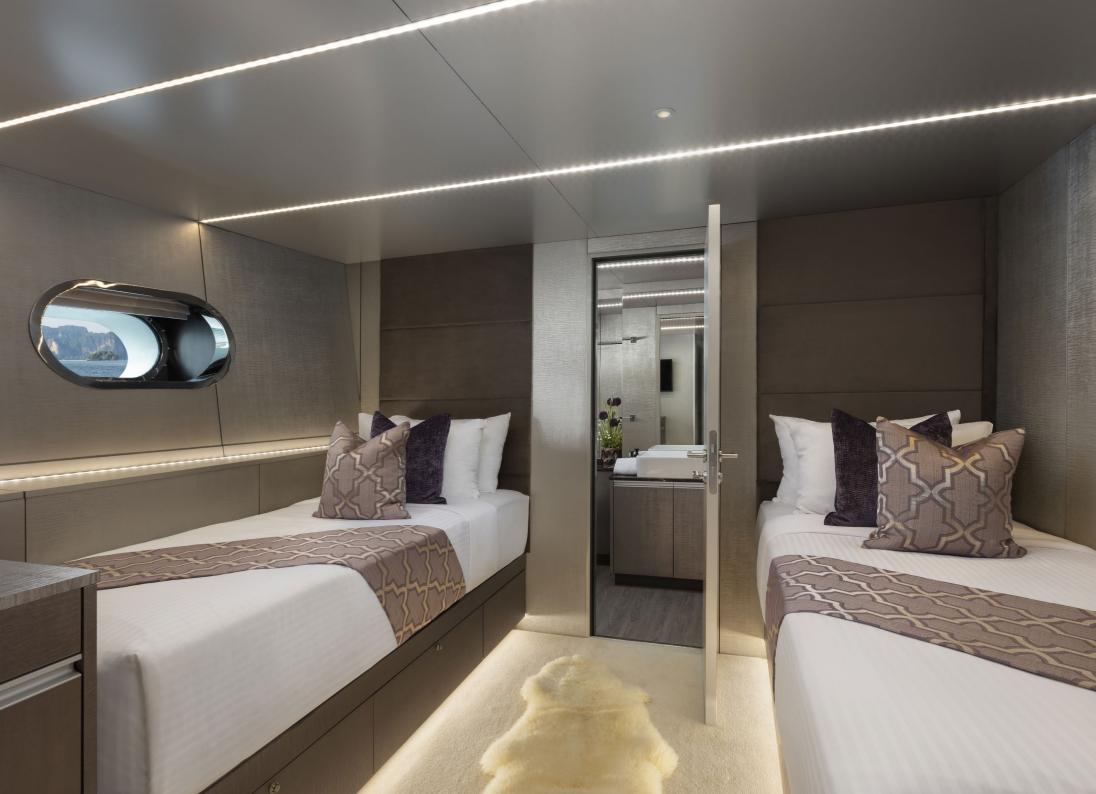

#### ACCOMMODATIONS

I master main deck

2 VIP double cabins, lower deck, these can be set up as a second master suite but if set thisway reduces berths by 2

I standard double with 2 dropdown pullman beds, 2 to 4 berths

I twin cabin with I dropdown pullman bed

Total 13 Berths

For the ultimate luxury set up as 2 suites and no pullman beds.

2 masters

l double cabin

l twin cabin

Total 8 Berths

All cabins have bathrooms on suite.