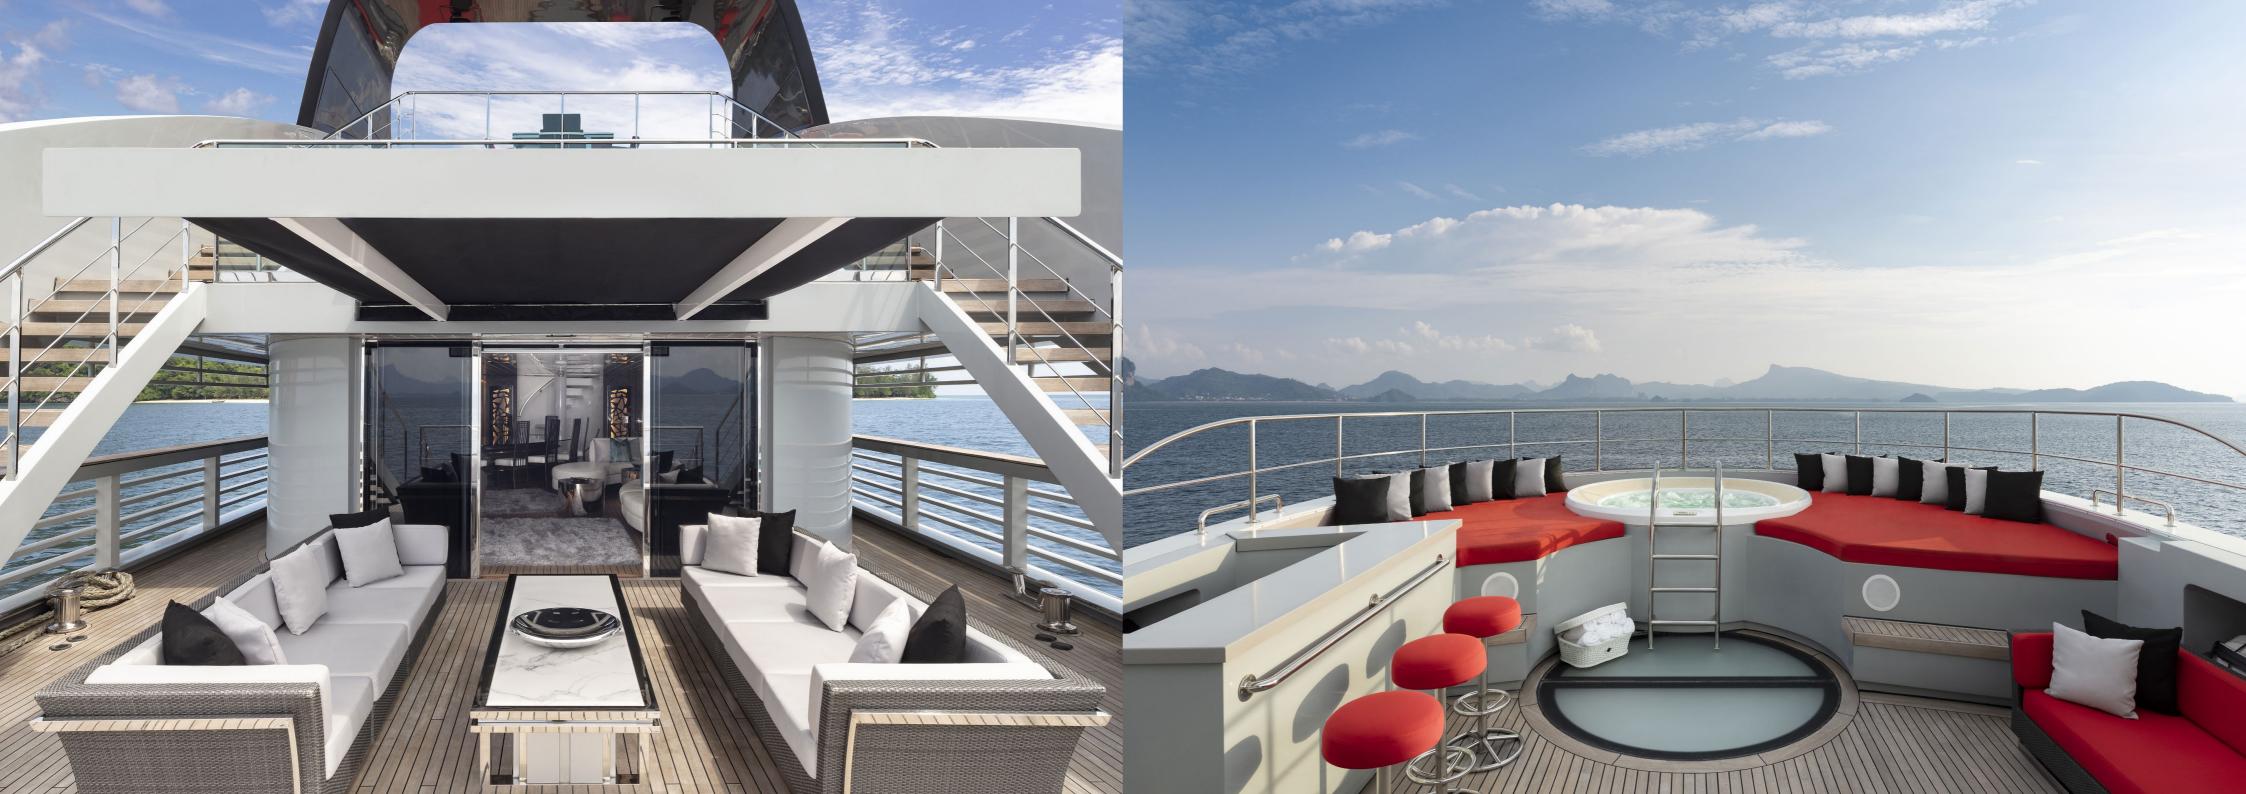

# The ultimate home and playground whilst at sea.

Ocean Emerald is the perfect platform for a romantic getaway, an adventure family vacation or entertaining friends and guests. Ocean Emerald has a choice of outdoor deck areas for lounging and relaxation. Enjoy a dip in the upper deck Jacuzzi or chill out with a refreshing cocktail on one of the comfortable sunloungers.

### A PARAGON OF LUXURY

The yacht's interior has a contemporary feel, technologically advanced and timeless. The main deck saloon's floor-to-ceiling panoramic windows provide an abundance of light and unobstructed views.