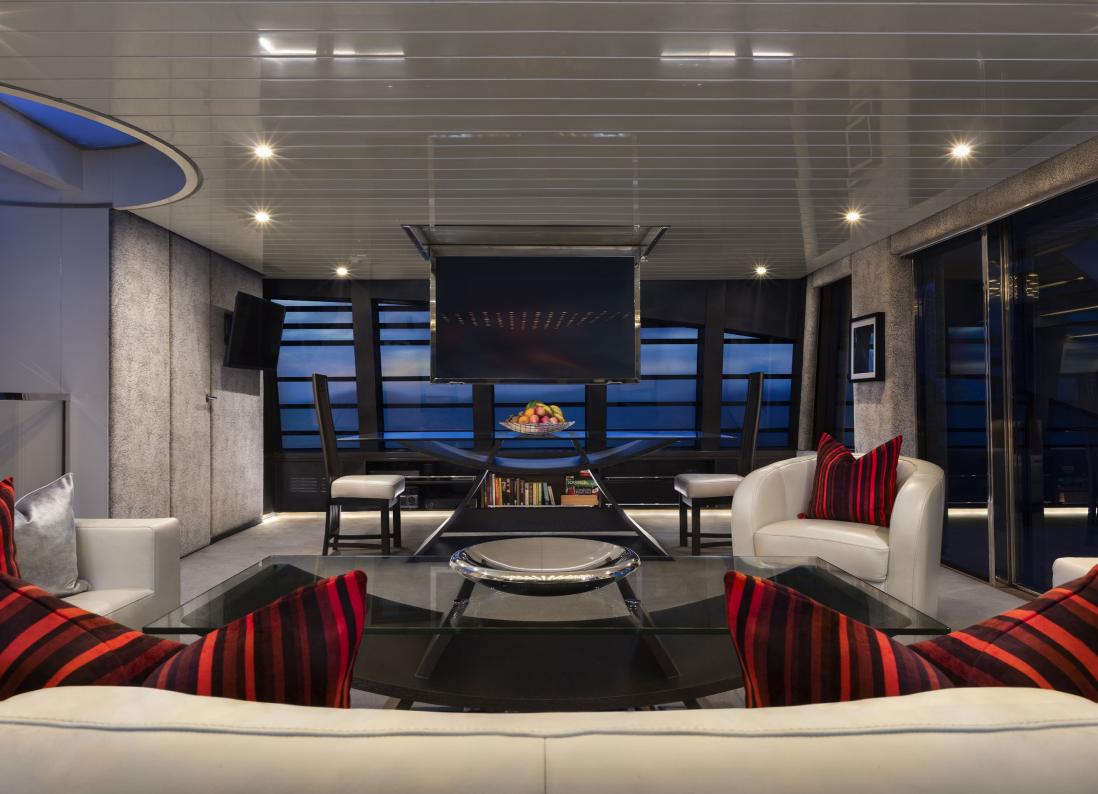

# CINEMATIC ENTERTAINMENT

### A PARAGON OF LUXURY

The yacht's interior has a contemporary feel, technologically advanced and timeless. The main deck saloon's floor-to-ceiling panoramic windows provide an abundance of light and unobstructed views.