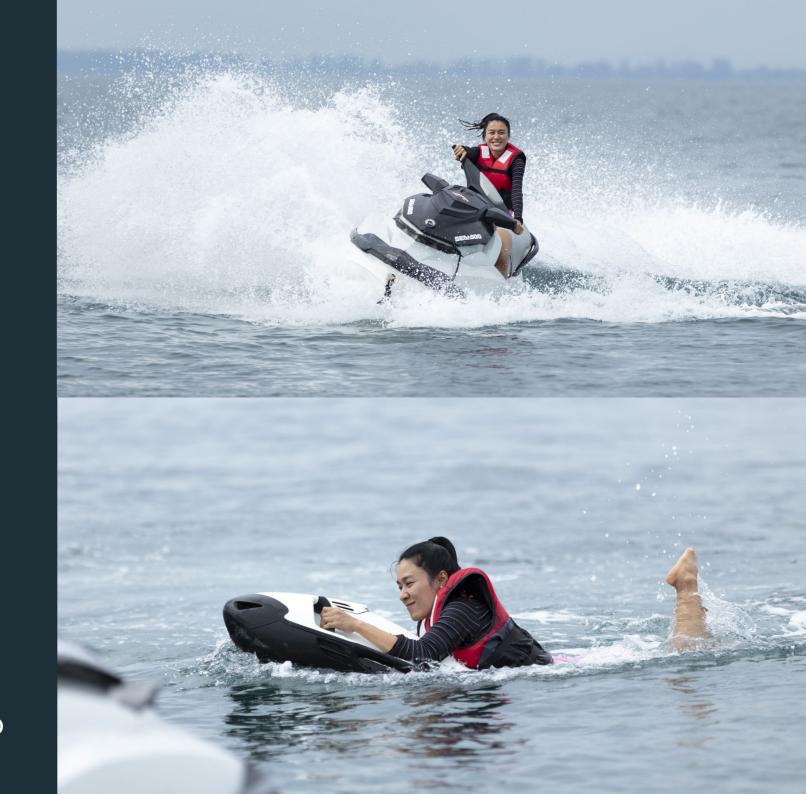

# PLAY & EXPLORE

With an armada of toys, tenders, jet skis, kayaks and sports equipment, Ocean Emerald is an ideal yacht for those looking for a fun fueled charter and the perfect vessel to explore the magical waters of South-East Asia.

# TOYS

2x Seadoo jet skis 1x Seadoo jet boat 5.5 meters, four-seater 1x Seadoo super jet 2x Sea bobs 1x 28 ft. Axopar chase boat 1x 5.2 meter BTS rib with Yamaha 90 HP 2x one-seater kayaks 1x two-seater kayak 1x paddle board Towable inflatables Water skiing equipment Wake board 4x full sets of diving equipment 12x snorkeling equipment sets Fishing equipment