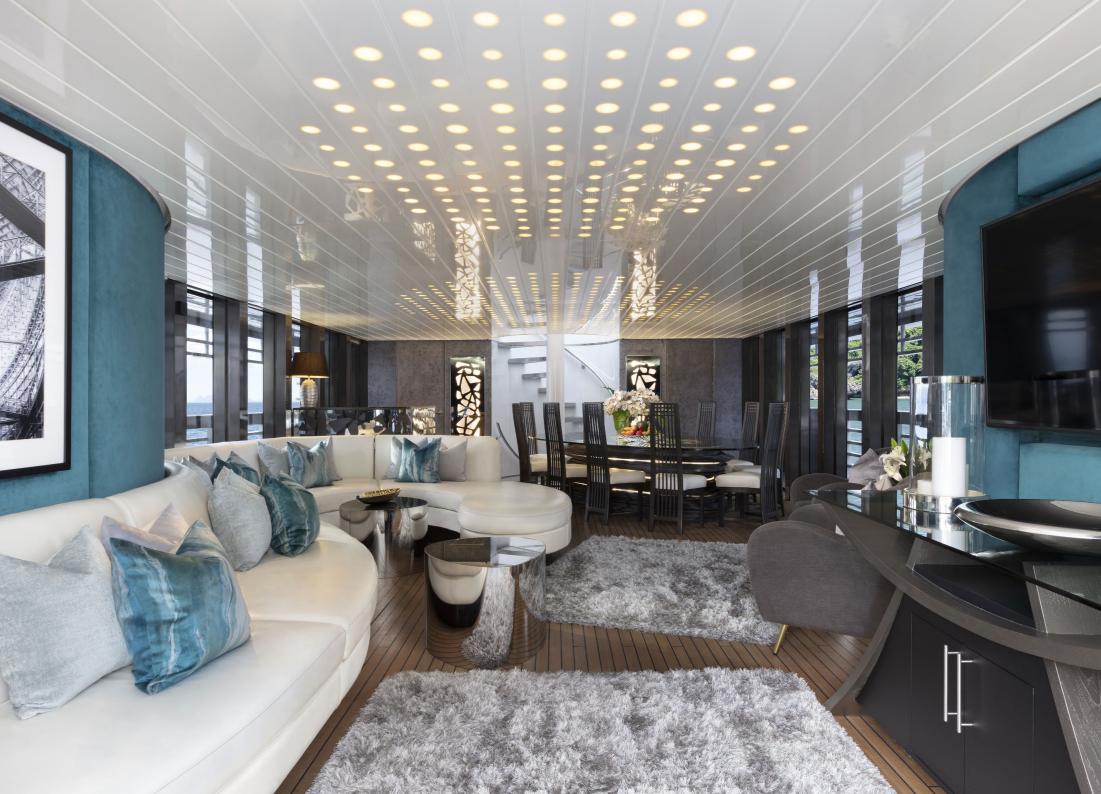

### A PARAGON OF LUXURY

The yacht's interior has a contemporary feel, technologically advanced and timeless. The main deck saloon's floor-to-ceiling panoramic windows provide an abundance of light and unobstructed views.

# A QUIET ELEGANCE