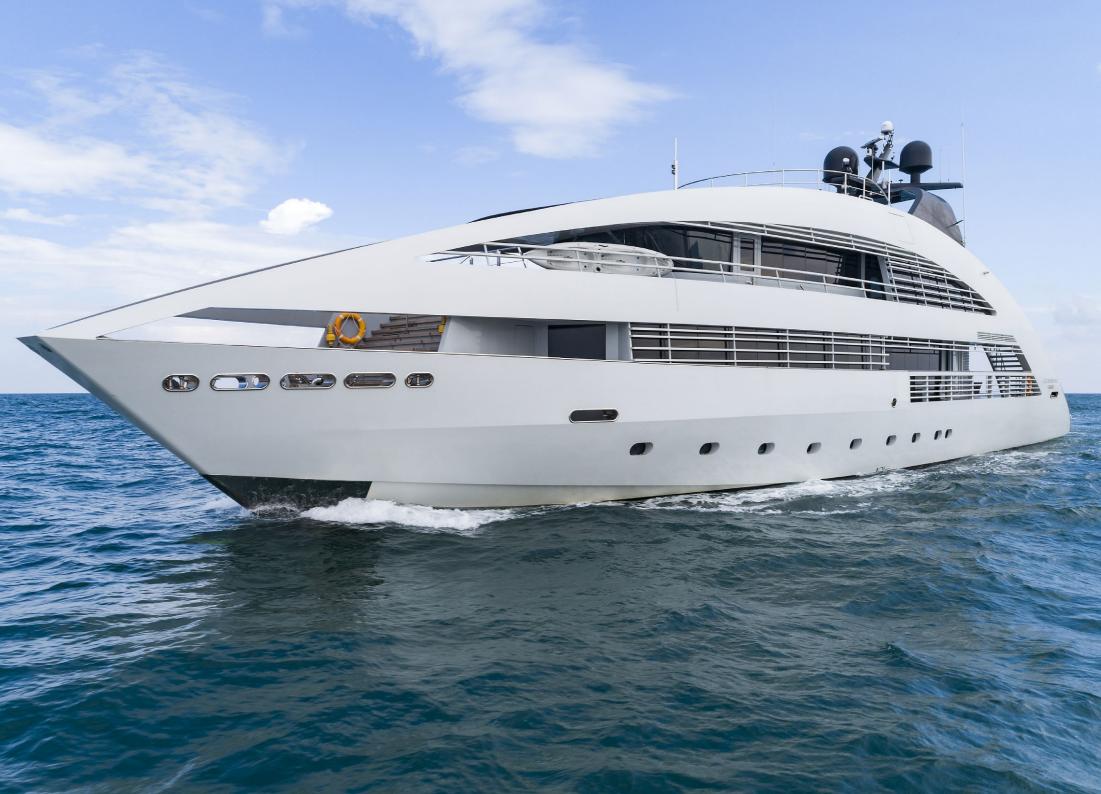

#### MAKING MEMORIES WITH OCEAN EMERALD

Ocean Emerald combines luxury, contemporary design and cruising perfection for the ultimate yachting experience.

A spectacular 41 meter super yacht, imagined by architect Norman Foster and built by renowned Italian shipyard Rodriguez Yachts in 2009, Ocean Emerald was conceived for smooth yachting, elegant living and modern comfort.

#### TECHNICAL DATA

41 meters Length Beam 8.4 meters Draft 2.4 meters Range 2,600 miles 26,000 liters Fuel capacity 8,000 liters Water capacity 2× caterpillar 1400HP Power 2x caterpillar 86KW Generator 346 tonnes Gross tonnage 18 knots Max speed Cruising speed 12 knots 3x8-man life rafts Life Rafts Crew 9 Builder Rodriguez Yachts Designer Foster and Partners Year 2009/2015 Class RINA and LY2 large commercial yacht code