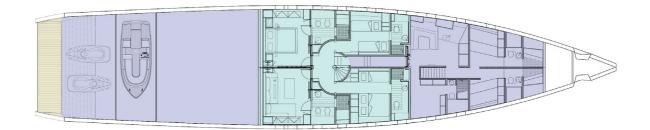

#### MAIN DECK

LOWER DECK

#### ACCOMMODATIONS

I master main deck

2 VIP double cabins, lower deck, these can be set up as a second master suite but if set thisway reduces berths by 2

I standard double with 2 dropdown pullman beds, 2 to 4 berths

I twin cabin with I dropdown pullman bed

Total 13 Berths

For the ultimate luxury set up as 2 suites and no pullman beds.

2 masters

l double cabin

l twin cabin

Total 8 Berths

All cabins have bathrooms on suite.