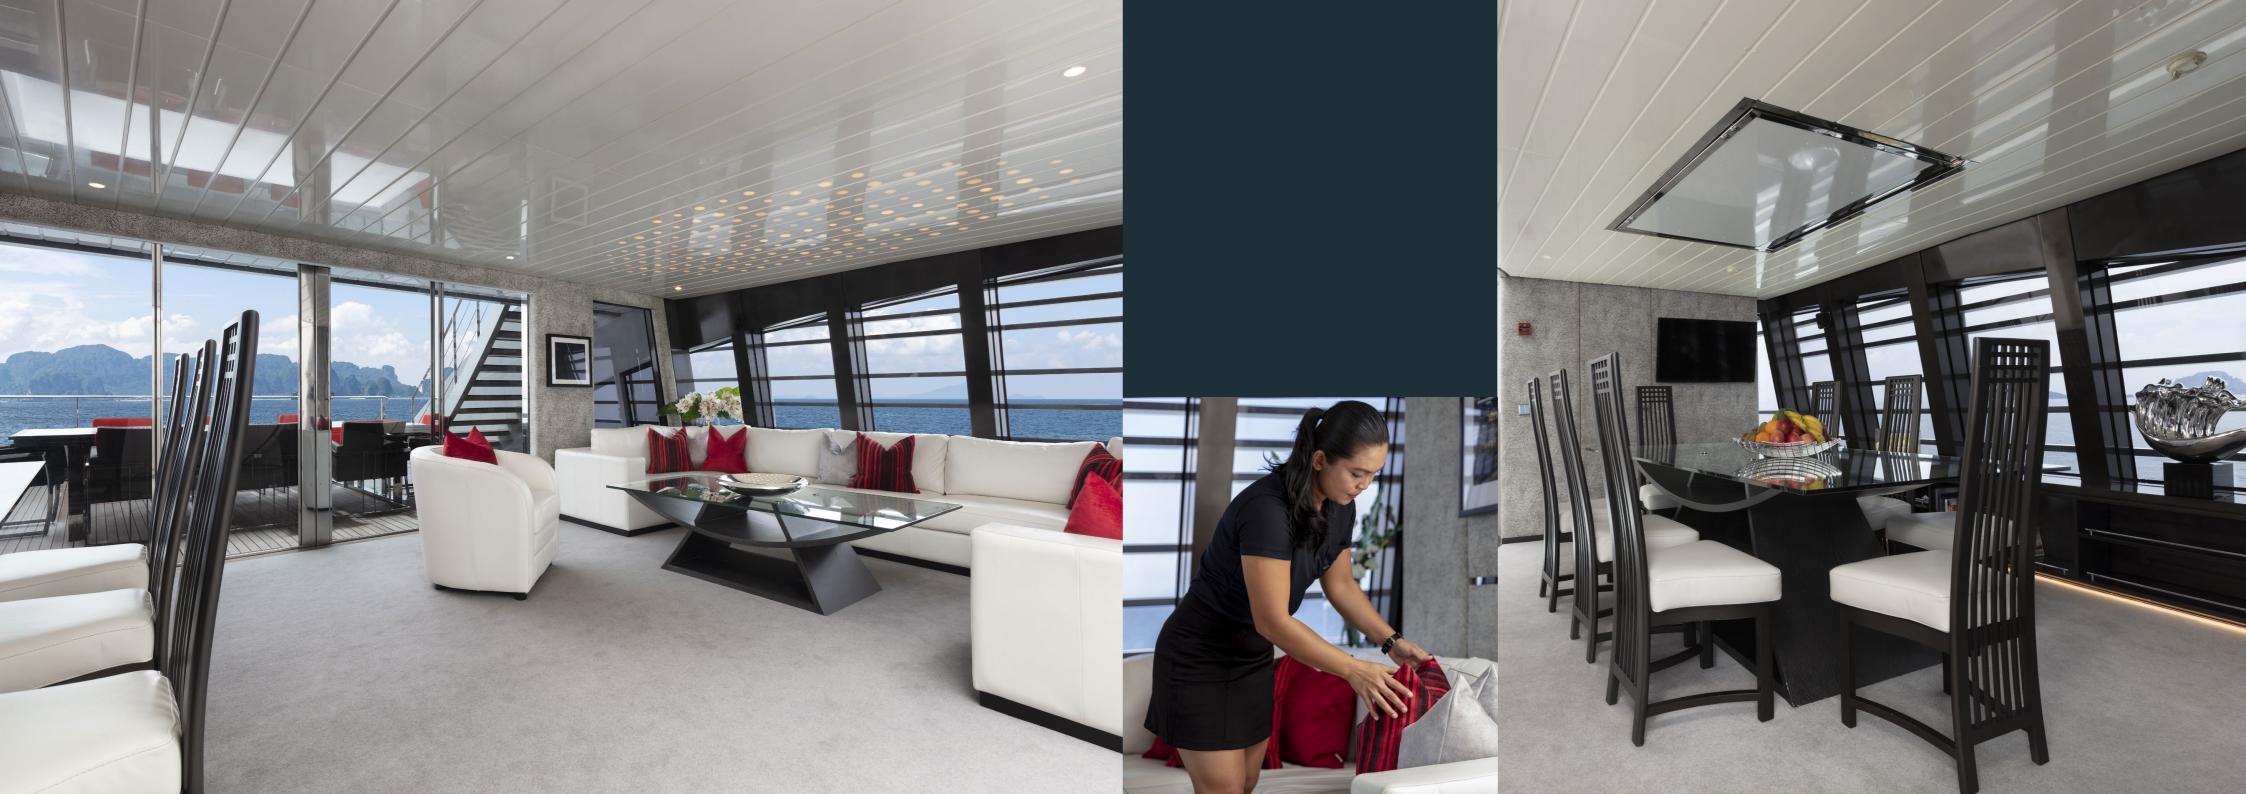

### A PARAGON OF LUXURY

The yacht's interior has a contemporary feel, technologically advanced and timeless. The main deck saloon's floor-to-ceiling panoramic windows provide an abundance of light and unobstructed views.

# A QUIET ELEGANCE