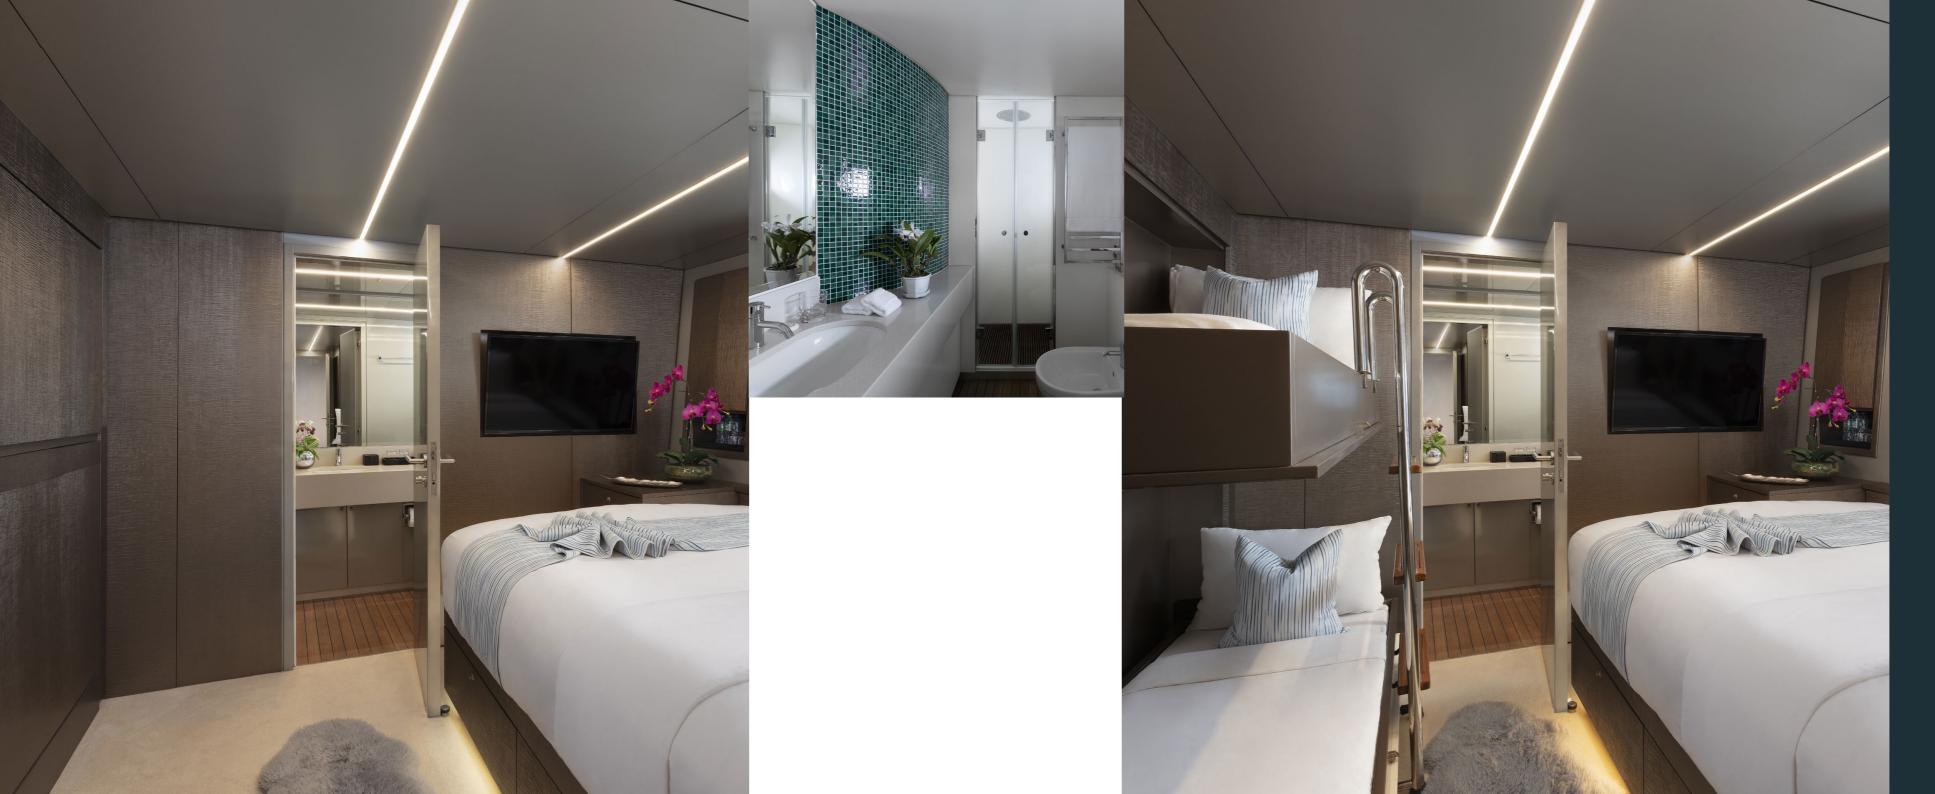

# Enjoy spacious, comfortable living quarters with great views.

The master suite is the ultimate indulgence. A full beam residence with king-size bed, 60 inch TV, ocean-view sofas, ensuite bathroom and two private terraces.