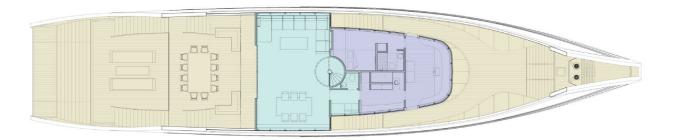

king-size bed, 60 inch TV, ocean-view sofas, ensuite bathroom and two private terraces.











# OPTIMISING YOUR NEEDS









# PLAY & EXPLORE





With an armada of toys, tenders, jet skis, kayaks and sports equipment, Ocean Emerald is an ideal yacht for those looking for a fun fueled charter and the perfect vessel to explore the magical waters of South-East Asia.







# TOYS

2x Seadoo jet skis 1x Seadoo jet boat 5.5 meters, four-seater 1x Seadoo super jet 2x Sea bobs 1x 28 ft. Axopar chase boat 1x 5.2 meter BTS rib with Yamaha 90 HP 2x one-seater kayaks 1x two-seater kayak 1x paddle board Towable inflatables Water skiing equipment Wake board 4x full sets of diving equipment 12x snorkeling equipment sets Fishing equipment



### MAGICAL JOURNEYS





SINGAPORE







UPPER DECK



DECK

GUEST AREAS



#### MAIN DECK



LOWER DECK



#### TECHNICAL DATA

41 meters Length Beam 8.4 meters Draft 2.4 meters Range 2,600 miles 26,000 liters Fuel capacity 8,000 liters Water capacity 2× caterpillar 1400HP Power 2x caterpillar 86KW Generator 346 tonnes Gross tonnage 18 knots Max speed Cruising speed 12 knots 3x8-man life rafts Life Rafts Crew 9 Builder Rodriguez Yachts Designer Foster and Partners Year 2009/2015 Class RINA and LY2 large commercial yacht code

### DINING

| Main deck inside table    | 13 |
|---------------------------|----|
| Second deck inside table  | 6  |
| Second deck outside table | 12 |
| Sun deck table            | 6  |

| 3 people 6 people | 2 people 6 people

#### ACCOMMODATIONS

I master main deck

2 VIP double cabins, lower deck, these can be set