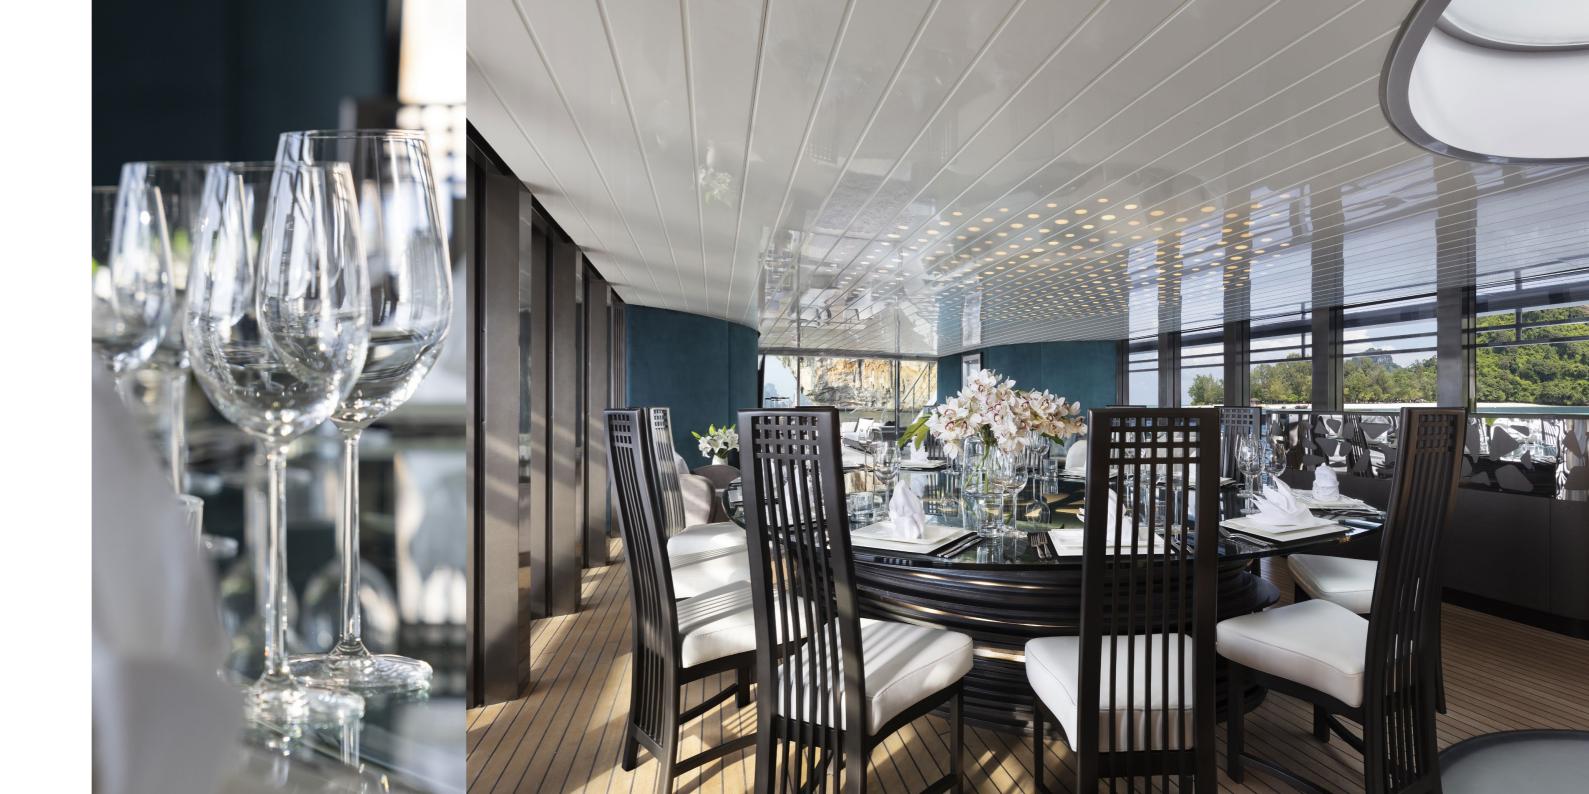

# SUBLIME DINING

#### Dine in supreme comfort with fabulous vistas.

Ocean Emerald boasts a variety of drinks and dining locations both indoor and al fresco. Hospitality is highly personalized onboard Ocean Emerald and everything is tailored to suit your needs. Our talented chefs can prepare a wide range of menu selections to fit all palates and dietary requirements.